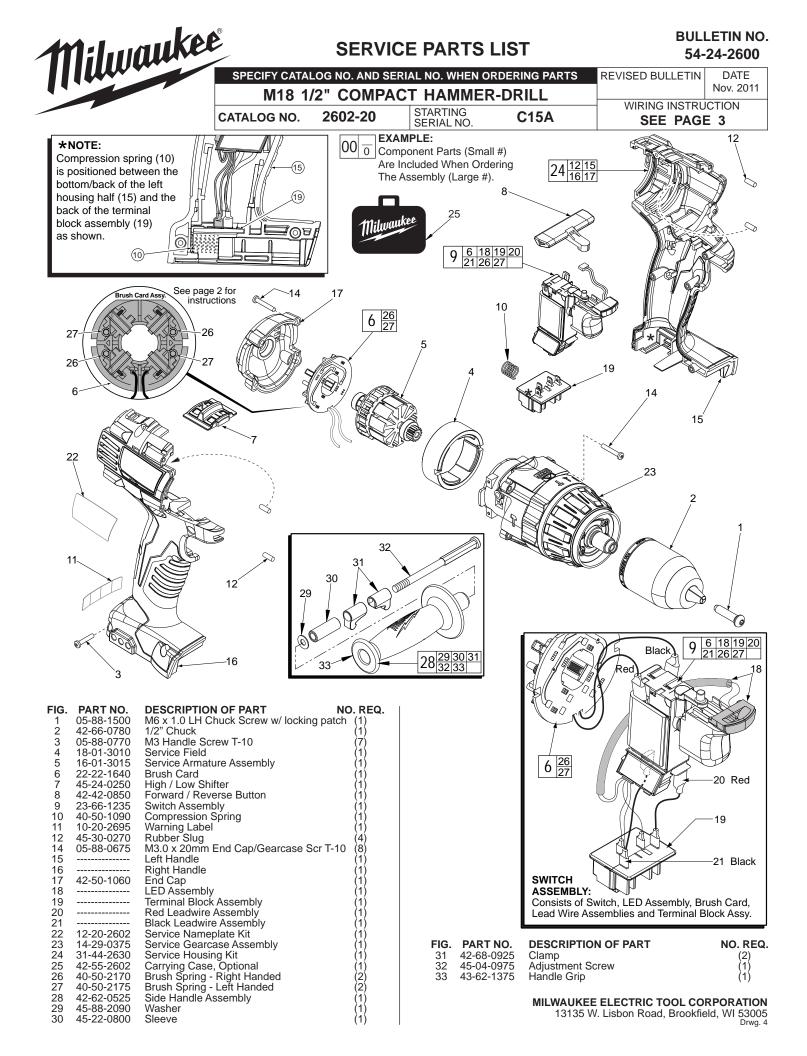

## **INSTALLING BRUSH SPRINGS ON** A BRUSH CARD ASSEMBLY WITH FOUR (4) BRUSHES

There are two 40-50-2170 RH Brush Springs and two 40-50-2175 LH Brush Springs. Follow the instructions below for proper installation.

> Brush Shunt (4 places) Right Brush Spring (2x)

Carbon Brush (4x)

Left Brush Spring (2x)

Be sure carbon brush is in brush tube with brush shunt moving freely in side groove of tube.

Place brush spring over post with short leg positioned downward as shown. Be sure spring is completely down with short leg trapped against 'Y' shaped wall on brush card.

While holding spring in place, bring the long leg of spring over the brush tube and through rear opening of tube. Position rounded hook of spring in groove on back of carbon brush. Be sure to check for free movement between carbon brush, brush shunt and brush spring.