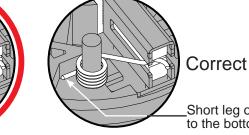

Black

Brush Card Assy.

Red

Short leg of spring to the bottom

Wrong

| WIRING SPECIFICATIONS                    |               |                    |        |                                                       |
|------------------------------------------|---------------|--------------------|--------|-------------------------------------------------------|
| Wire<br>No.                              | Wire<br>Color | Origin or<br>Gauge | Length | Terminals, Connectors and 1 or 2 End Wire Preparation |
| 1                                        | Black         |                    |        | Component of the Brush Card Assembly.                 |
| 2                                        | Red           |                    |        | Component of the Brush Card Assembly.                 |
| 3                                        | Green         |                    |        | Component of the LED Assy./Switch Assembly            |
| 4                                        | Gray          |                    |        | Component of the LED Assy./Switch Assembly            |
| 5                                        | Red           |                    |        | Component of the LED Assy./Switch Assembly            |
| 6                                        | Black         |                    |        | Component of the LED Assy./Switch Assembly            |
| 7                                        | White         |                    |        | Component of the LED Assy./Switch Assembly            |
| 8                                        | Black         |                    |        | Component of the Switch Assembly.                     |
| 9                                        | Red           |                    |        | Component of the Switch Assembly.                     |
| BULK LEAD WIRE - BULLETIN NO. 58-01-0003 |               |                    |        |                                                       |