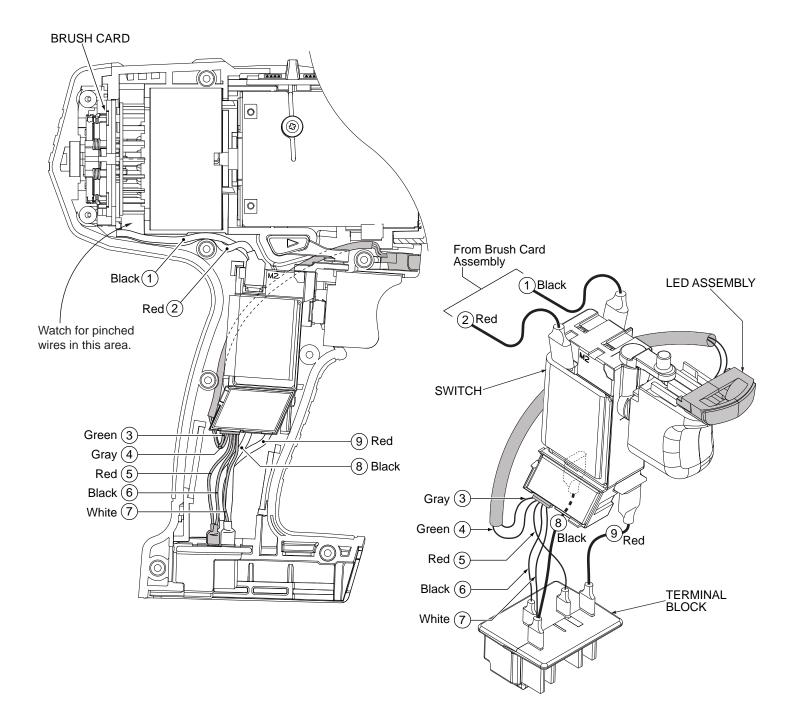

Black

Brush Card Assy.

Red

Short leg of spring to the bottom

Wrong

| WIRING SPECIFICATIONS                    |               |                    |        |                                                       |
|------------------------------------------|---------------|--------------------|--------|-------------------------------------------------------|
| Wire<br>No.                              | Wire<br>Color | Origin or<br>Gauge | Length | Terminals, Connectors and 1 or 2 End Wire Preparation |
| 1                                        | Black         |                    |        | Component of the Brush Card Assembly.                 |
| 2                                        | Red           |                    |        | Component of the Brush Card Assembly.                 |
| 3                                        | Green         |                    |        | Component of the LED Assy./Switch Assembly            |
| 4                                        | Gray          |                    |        | Component of the LED Assy./Switch Assembly            |
| 5                                        | Red           |                    |        | Component of the LED Assy./Switch Assembly            |
| 6                                        | Black         |                    |        | Component of the LED Assy./Switch Assembly            |
| 7                                        | White         |                    |        | Component of the LED Assy./Switch Assembly            |
| 8                                        | Black         |                    |        | Component of the Switch Assembly.                     |
| 9                                        | Red           |                    |        | Component of the Switch Assembly.                     |
| BULK LEAD WIRE - BULLETIN NO. 58-01-0003 |               |                    |        |                                                       |